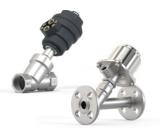

# **ANGLE SEAT VALVE** SERIES

### Angle Seat Valve with Steel Actuator Operated (Normally Closed / Open)