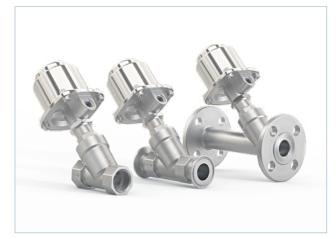

# **ANGLE SEAT VALVE** SERIES

### Angle Seat Valve with Steel Actuator Operated (Normally Closed / Open)