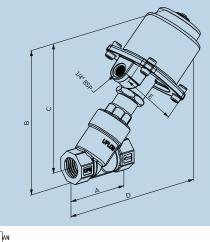

## Uflow Automation

Diagram No. 31.1

#### Dimension - NC (All dimensions in mm)

All Dimensions are approx.

| Model No.  | Port Size | Diagram<br>No. | А   | В   | С   | D   | E  |
|------------|-----------|----------------|-----|-----|-----|-----|----|
| YCP205BNV0 | 1⁄2"      | 31.1           | 65  | 155 | 142 | 165 | 90 |
| YCP305BNV0 | 3⁄4"      | 31.1           | 77  | 161 | 145 | 171 | 90 |
| YCP405BNV0 | 1"        | 31.1           | 89  | 182 | 162 | 190 | 90 |
| YCP505BNV0 | 1¼"       | 31.1           | 110 | 198 | 174 | 209 | 90 |
| YCP605BNV0 | 11⁄2"     | 31.1           | 124 | 202 | 175 | 210 | 90 |
| YCP803BNV0 | 2"        | 31.1           | 150 | 225 | 191 | 234 | 90 |
|            |           |                |     |     |     |     |    |