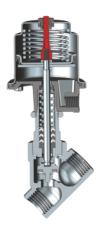

|  |  |  |
|------------------------|--------------------------------------------------------------------------------|--|--|--|
| Plate :                | Aluminium Die-Cast                                                             |  |  |  |
| Working Pressure :     | 3.5 to 7 bar air (Not Recommended actuator for pneumatic pressure above 7 bar) |  |  |  |
| Seal Material :        | NBR / VITON                                                                    |  |  |  |
| Life :                 | More than ten million cycle                                                    |  |  |  |
| Other Technical Data : | Available on Request                                                           |  |  |  |

#### Section View



#### Technical Data

| Model No.  | Body<br>Material | Pipe (Inch) | Orifice (mm) | Min. Operating<br>Pressure Kg/cm <sup>2</sup> | Max. Operating<br>Pressure Kg/cm² | Seal & 'O' Ring<br>Material | Flow Factor<br>Kv m³ / hr |
|------------|------------------|-------------|--------------|-----------------------------------------------|-----------------------------------|-----------------------------|---------------------------|
| YCP205BNV0 | CF8 / CF8M       | 1/2"        | 15           | 0                                             | 16                                | PTFE / VITON /EPDM          | 6                         |
| YCP305BNV0 | CF8 / CF8M       | 3/4"        | 20           | 0                                             | 16                                | PTFE / VITON /E