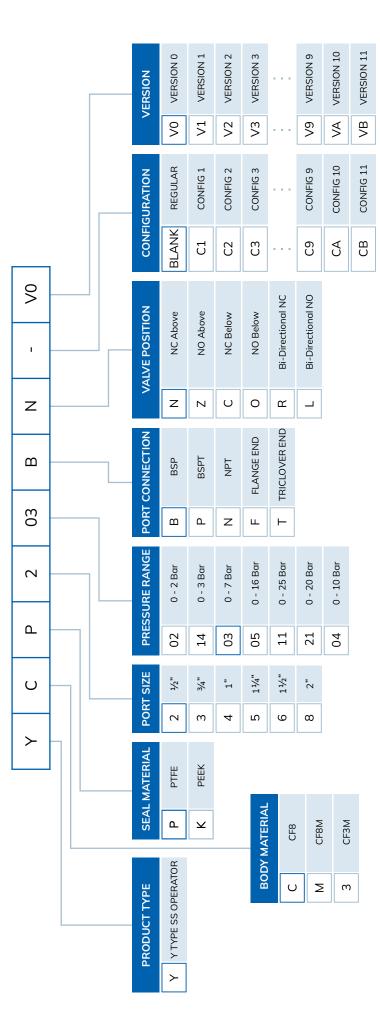

ANGLE SEAT VALVE WITH STEEL ACTUATOR OPERATED MODEL IDENTIFICATION CHART

YCP203BNV0 1/2" Y TYPE OPERATOR CF8-PTFE-0 TO 7 Bar-BSP-NC ABOVE