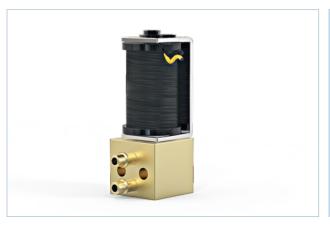

### **Specifications**

| Port: Body Material: Seal: | 1/8" BARB, Manifold Mounting  Brass  NBR Optional FKM, Viton                       |
|----------------------------|------------------------------------------------------------------------------------|
| •                          |                                                                                    |
| Seal:                      | NBR Ontional EKM Viton                                                             |
|                            | TYDIT Optional Fixiti, Vitori                                                      |
| Media:                     | Air, Oxygen, Nitrous Oxide, Carbon Dioxide,<br>Heliox & Other Medical Gases        |
| Main Features :            | Flow adjustment, Opening time adjustment,<br>Quick release initial flow adjustment |
| LPM:                       | 6LPM @ 10PSI Differential Pressure                                                 |
| Operating Environment:     | 32°F to 132°F (0°C to 55°C)                                                        |
| Storage Temperature:       | -40°F to 158°F (-40°C to 70°C)                                                     |
| Dimensions:                | L-17.6mm, W-16mm, H-45mm                                                           |
| Weight:                    | 58g                                                                                |
| Power:                     | 9V DC (2 Watts)                                                                    |
| Electric Termination:      | 15" Lead Wire                                                                      |
| Stem Base:                 | Stainless steel                                                                    |
| All Others:                | NBR/FKM, Stainless Steel, Stainless Steel, Aluminium(Manifold)                     |