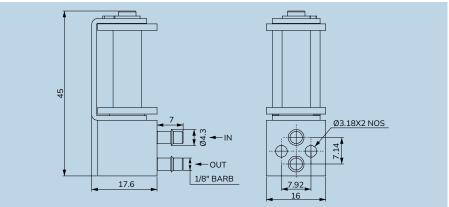

### **Specifications**

| Port: Body Material: Seal: | 1/8" BARB, Manifold Mounting  Brass  NBR Optional FKM, Viton                       |
|----------------------------|------------------------------------------------------------------------------------|
| •                          |                                                                                    |
| Seal:                      | NBR Ontional EKM Viton                                                             |
|                            | TYDIT Optional Fixiti, Vitori                                                      |
| Media:                     | Air, Oxygen, Nitrous Oxide, Carbon Dioxide,<br>Heliox & Other Medical Gases        |
| Main Features :            | Flow adjustment, Opening time adjustment,<br>Quick release initial flow adjustment |
| LPM:                       | 6LPM @ 10PSI Differential Pressure                                                 |
| Operating Environment:     | 32°F to 132°F (0°C to 55°C)                                                        |
| Storage Temperature:       | -40°F to 158°F (-40°C to 70°C)                                                     |
| Dimensions:                | L-17.6mm, W-16mm, H-45mm                                                           |
| Weight:                    | 58g                                                                                |
| Power:                     | 9V DC (2 Watts)                                                                    |
| Electric Termination:      | 15" Lead Wire                                                                      |
| Stem Base:                 | Stainless steel                                                                    |
| All Others:                | NBR/FKM, Stainless Steel, Stainless Steel, Aluminium(Manifold)                     |