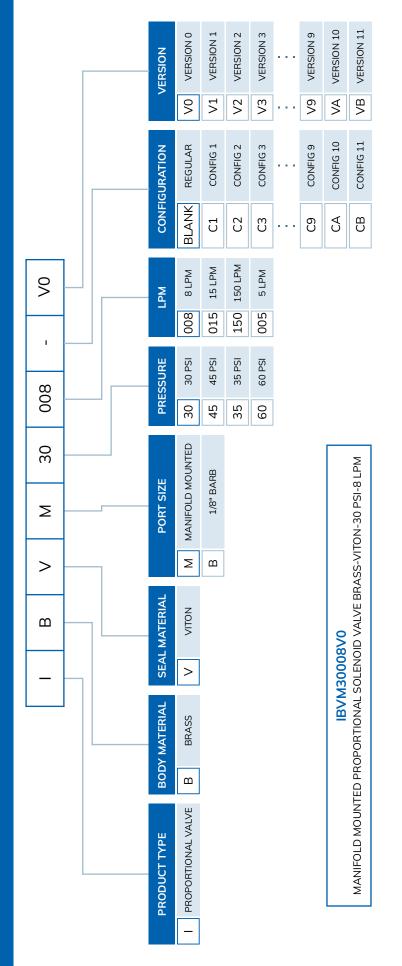

ustom calibration and electrical connections.}$ 

### **Features**

- $\ oxdot$  Low power consumption generates less heat
- $\ensuremath{\,\,\overline{\,}}$  Proven performance tested to 100 million life cycles
- $\ensuremath{\,{\ensuremath{\,{}^{\square}}}}$  Uses either DC current or pulse width modulation with closed loop feedback to deliver optimal system performance.

### **Applications**

- Ventilators
- ☑ Anesthesia Delivery & Monitors
- Insufflators

Reliability:

☑ Pressure and Flow Control

### **Performance Characteristics**

**Leak Rate:** <0.2 sccm of helium (bubble tight)

**Hysteresis:** 25% of full scale current (Max)

Response time: 10ms Typical

100 Million Cycles, 0.95 Reliability Factor,95% Confidence Interval

# PROPORTIONAL SOLENOID VALVE MODEL IDENTIFICATION CHART











































































### Global Presence...





### **CONTACT US:**

Uflow Automation, Ankur Industrial Complex, Sur vey No: 275/276, Plot No: 31, Nr. Intol Cast Pvt. Ltd. Shapar( Veraval) Dist.: Gujarat (India) - 360 024.