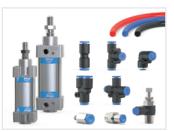

# Automation Simplified...

Solenoid Valve

Angle Seat Valve

**Rotary Coupling** 

**Pneumatic Directional Control Valve** 

Actuator

Cylinder

**One Tuch Fitting** 