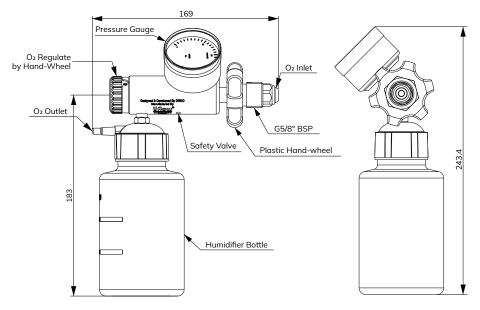

### Dimension Drawing (All dimensions in mm)

#### Media Medical Oxygen (O2) Inlet Pressure Up to 150 bar 0 - 60 psi **Nominal Outlet Pressure** G5/8" BSP **Inlet Connection** Flow range 0 - 15 lpm / 0 - 25 lpm **Body Material** Aluminium anodize Filter 40 micron Plastic white, black lettering Dial Dial Size Flow setting 12 Steps (including zero position) Operating temperature -10°C to 180°C Sealing material Viton **Design Standard** IS/ISO 10524-1:2018