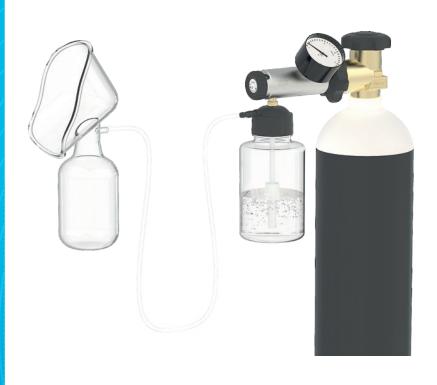

### Features

- Pressure regulator with humidifier
- $\ensuremath{\,ullet\,}$  Good grip, easily operated hand-wheel
- $\ensuremath{\,ullet}$  Teflon taped cylinder connection
- ☑ Brass construction
- ☑ Easy to clean
- ☑ Flow control unit
- ☑ Flow-meter with a stop at 0
- ✓ Preset integrated pressure relief valve (Above 180bar)
- ☑ Easy to assemble humidifier
- Ergonomic plastic hand-wheel on inlet connection for easily attach with cylinder by hand